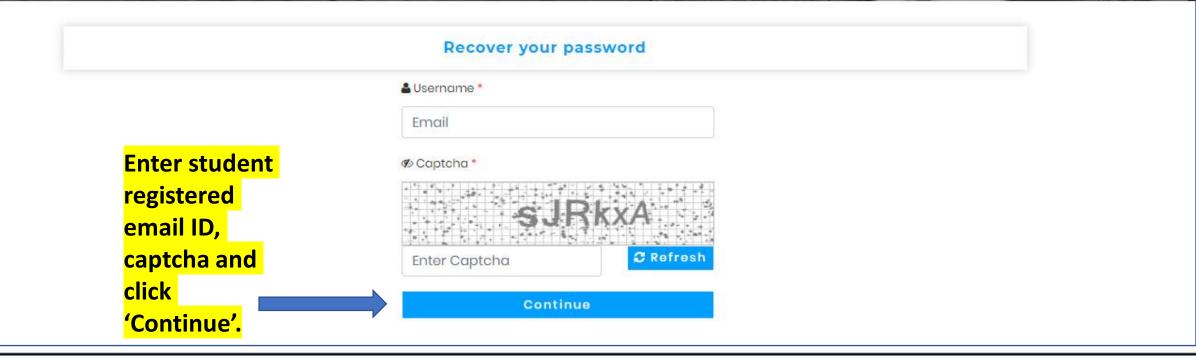

# STUDENT COMPLAINT HANDLING MECHANISM

Home > Recover Your Password

#### 🚸 REGISTRATION | 🐠 LOGIN 🔻 | 🕐 RTI | ? FAQS | 🌜 CONTACT

UGC About Us - Distance Education System - HEIs - Recognition Status Notice Board Q

A new password will be delivered to student's registered email ID.