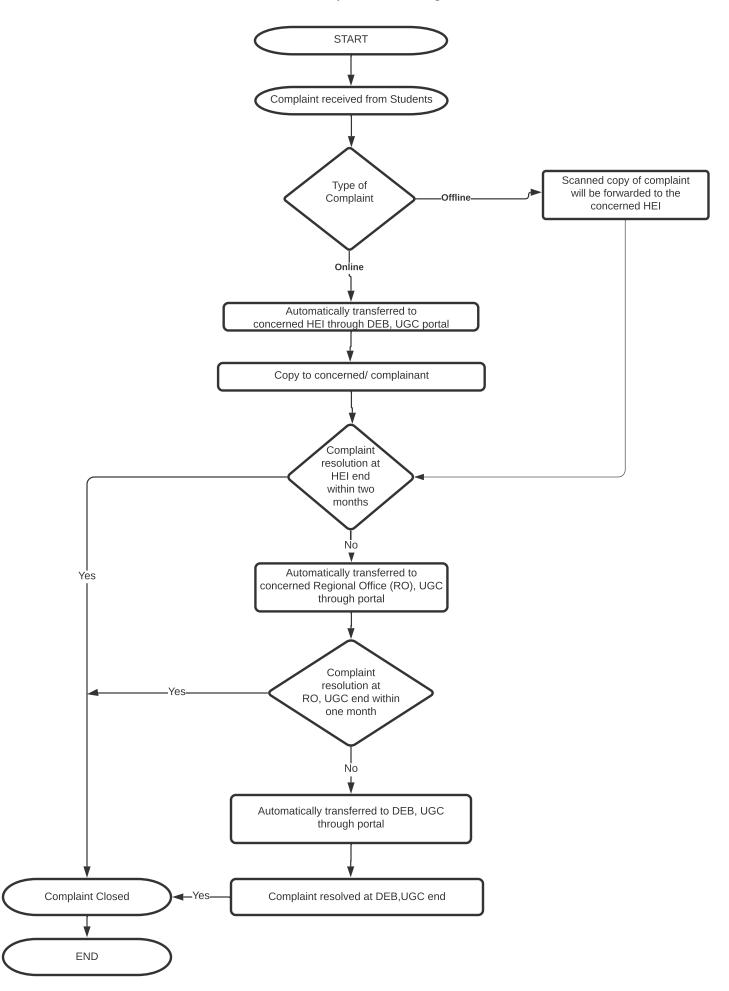

## **Important Notes:**

- For every complaint registered by a student, HEI will receive an email and SMS on registered email ID & Mobile No. with DEB, UGC.
- As per the Complaint Handling mechanism, HEI needs to resolve any registered complaint within 60 days of time period.
- As stipulated under the Complaint Handling Mechanism for unresolved complaint, two reminders will be sent through emails to HEI, 7 & 2 days prior to completion of 60 days of the time period.
- If the complaint not disposed/resolved within 60 days time period at HEI level, the complaint will be auto-transferred to Concerned Regional Office for taking necessary action.
- In case of complaint not disposed/resolved in by Regional Office, the complaint will be auto transferred to DEB,UGC.
- DEB, UGC shall take necessary action as per provisions of the UGC (ODL) and Online Regulations and its amendments.
- The HEI will be permitted to resolve complaint at this stage, if DEB, UGC may permit.

#### **Process Flow Chart**

Students Complaint Handling Mechanism