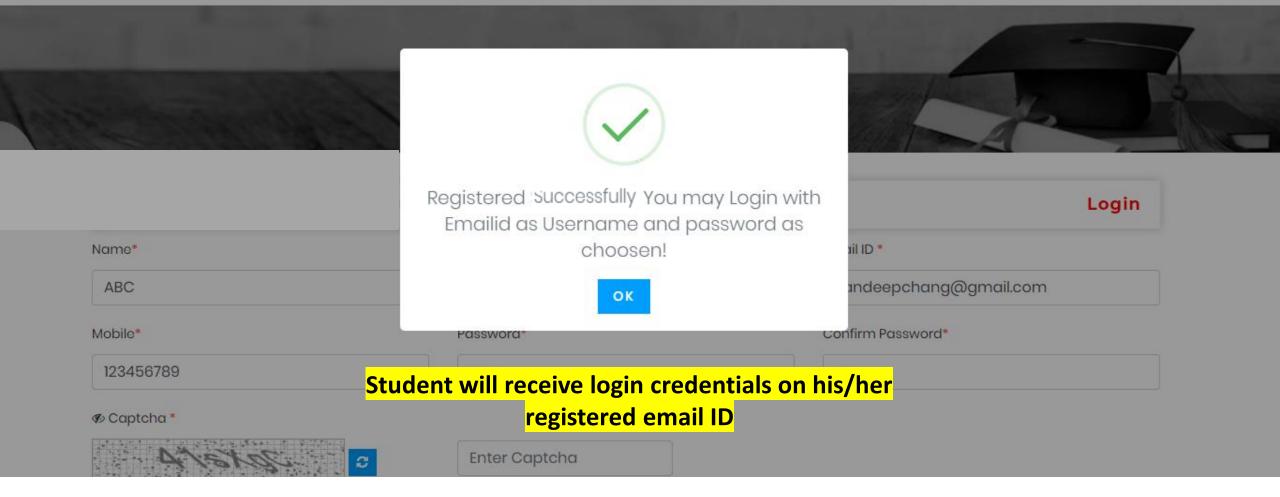

### **Student Complaint Handling Mechanism Registration**

Login

ABC

Mobile\*

Name\*

Address \* Talegoan, Pune, Maharastra 410506

Password\*

.....

Email ID \*

odl.ugc@inflibnet.ac.in

Confirm Password\*

.....

Daptcha \*

123456789

Complete all the fields & click 'SIGN UP'