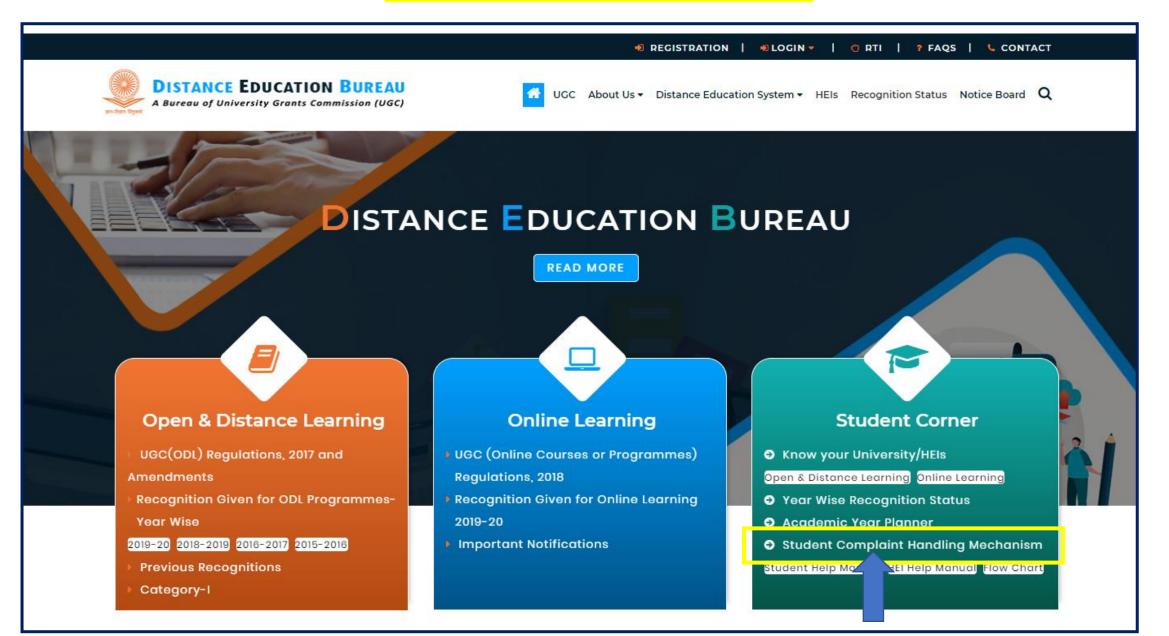

University Grants Commission Distance Education Bureau

3 - Tier Complaint Handling Mechanism Student Help Manual

> In Case of Any Query, write to: <u>deb.query@inflibnet.ac.in</u>

# **DEB Website URL : deb.ugc.ac.in**

UGC About Us - Distance Education System - HEIs - Recognition Status Notice Board Q

# STUDENT COMPLAINT HANDLING MECHANISM

Home > Student Complaint Handling Mechanism

| Student Complaint Han | idling Mechanism          |                          | Registratio             | n 🦛      |
|-----------------------|---------------------------|--------------------------|-------------------------|----------|
| 🛓 Username *          |                           |                          | ick on to<br>gistration |          |
| Username              |                           |                          |                         |          |
| Password *            |                           | Every User<br>to receive |                         |          |
| *****                 |                           | login to                 |                         |          |
| 👁 Captcha *           |                           | <mark>'Student (</mark>  | Complaint               | Handling |
| Enter Captcha         | <i>IhXXD</i><br>₽ Refresh | <mark>Mechanism</mark>   | <mark>'.</mark>         |          |
|                       | Forgot Password?          |                          |                         |          |
|                       | SIGN IN                   |                          |                         |          |