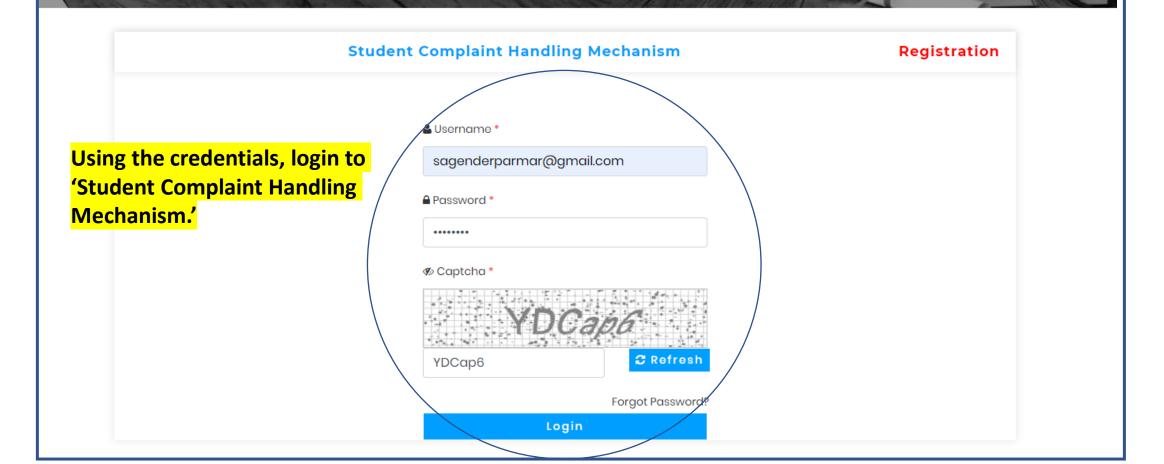

# STUDENT COMPLAINT HANDLING MECHANISM

Home > Student Complaint Handling Mechanism

| Student Complaint Han | idling Mechanism          |                          | Registratio             | n 🦛      |
|-----------------------|---------------------------|--------------------------|-------------------------|----------|
| 🛓 Username *          |                           |                          | ick on to<br>gistration |          |
| Username              |                           |                          |                         |          |
| Password *            |                           | Every User<br>to receive |                         |          |
| *****                 |                           | login to                 |                         |          |
| 👁 Captcha *           |                           | <mark>'Student (</mark>  | Complaint               | Handling |
| Enter Captcha         | <i>IhXXD</i><br>₽ Refresh | <mark>Mechanism</mark>   | <mark>'.</mark>         |          |
|                       | Forgot Password?          |                          |                         |          |
|                       | SIGN IN                   |                          |                         |          |