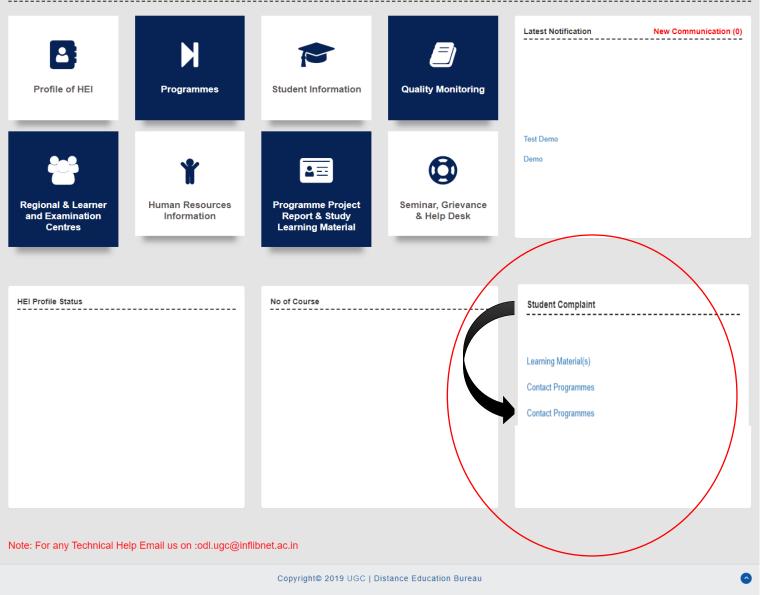

## **Important Notes:**

- For every complaint registered by a student, HEI will receive an email and SMS on registered email ID & Mobile No. with DEB, UGC.
- As per the Complaint Handling mechanism, HEI needs to resolve any registered complaint within 60 days of time period.
- As stipulated under the Complaint Handling Mechanism for unresolved complaint, two reminders will be sent through emails to HEI, 7 & 2 days prior to completion of 60 days of the time period.
- If the complaint not disposed/resolved within 60 days time period at HEI level, the complaint will be auto-transferred to Concerned Regional Office for taking necessary action.
- In case of complaint not disposed/resolved in by Regional Office, the complaint will be auto transferred to DEB,UGC.
- DEB, UGC shall take necessary action as per provisions of the UGC (ODL) and Online Regulations and its amendments.
- The HEI will be permitted to resolve complaint at this stage, if DEB, UGC may permit.