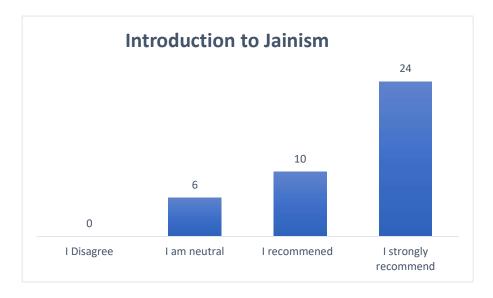

| Education |
| 82. | R/7804/21                               | Usha rani          | Education |
| 83. | R/7807/21                               | Vimlesh            | Education |



#### Report

Date: March 15, 2024

Name of the Value-Added Course : Introduction to Jainism

Course Code : VOA030

Duration of the Course : 3 months

Date : December 3, 2023

Course Co-Ordinator : Dr. Amita Jain

Expert members Detail (if any) : No

Overview of Value-Added Course : To education about the Jain Culture and different life values of Jain religion. The aim of Jainism is to achieve the liberation of the soul, which Jain's believe can be achieve through a life devoted to non-violence and the rejection of possessions. The spiritual goal in Jainism is to reach moksha for ascetics.

Feed Back Analysis



dh\_

Course Co-Ordinator

#### **Circular**

Date: November 26, 2023

It is informed that value added course titled "Introduction of Jainism" will be conducted from. Registration will be on first come first service basis. Students are requested to enroll their names for the above-mentioned value-added course as earlier as possible.

Last Date of Registration: November 30, 2023

Course Co-Ordinator:Dr. Amita Jain

Mail id:amitajainjuly1@gmail.com

Course Co-Ordinator

# Introduction to Jainism

Date of Start: December 03, 2023

**Venue: Dept. of Education** 

Resource Person: Dr. Amita Jain

Last Date of Registration: November 30, 2023

#### **Student Enrollment List**

Value Added Course Title: Introduction to Jainism Course Code: VOA030

Duration of Course:6 Months Date: December 03, 2