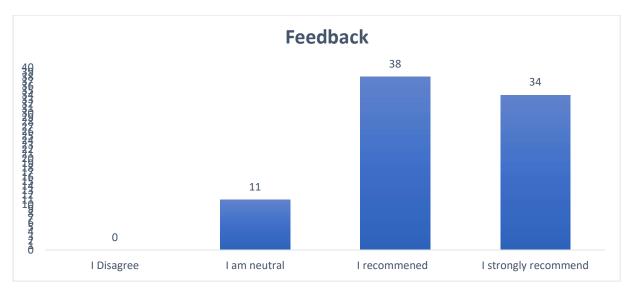

h\_

**Course Co-ordinator** 

#### Report

Date: March 09, 2024

Name of the Value-Added Course : Education Psychology

Course Code : VOA015

Duration of the Course : 3 months

Date : December 06, 2023

Course Co-Ordinator : Dr. Giriraj Bhojak

Expert members Detail (if any) : No

Overview of Value-Added Course :

To aware the teacher trainees about the concept, methods & applications of Educational Psychology and give the knowledge about the dimensions of childhood. Develop the imagination, creativity & interests at school level. Mind can be analyzed functionally into different mental processes -cognitive, conative and emotive and is expressed through the behavior the interacting person. Increasing ability for intelligent self-direction in the changing social order.

Feed Back Analysis





Course Co-Ordinator

#### **Circular**

Date: December 01, 2022

It is informed that value added course titled "Education Psychology" will be conducted from. Registration will be on first come first service basis. Students are requested to enroll their names for the above-mentioned value-added course as earlier as possible.

Last Date of Registration: December 04, 2023

Course Co-Ordinator: Dr. Giriraj Bhojak

Mail id: drbhojakgiriraj@gmail.com

**Course Co-Ordinator** 

# **Education Psychology**

Date of Start: December 06, 2023

**Venue: Dept. of Education** 

Resource Person: Dr. Giriraj Bhojak

Last Date of Registration: December 04, 2023

#### **Student Enrollment List**

Value Added Course Title: Education Psychology Course Code :VOA015

Duration of Course:6 Months Date: Decembe