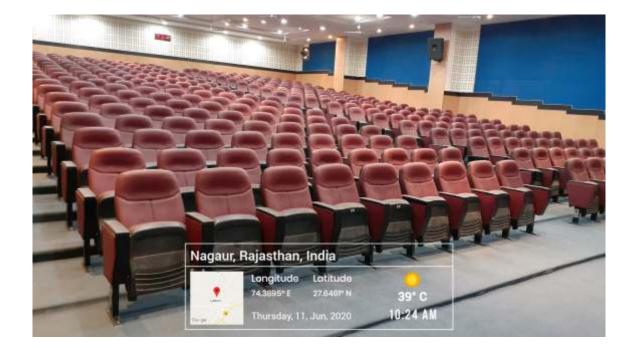

## Geo-tagged photographs classrooms and seminar halls with ICT facilities

| <br>MONTH |                           |          | atom p            | ann s |
|-----------|---------------------------|----------|-------------------|-------|
|           |                           | ander bi |                   |       |
|           |                           |          |                   | <br>- |
|           |                           | EP-      | Ť                 |       |
|           | -2 •<br>-2 •              | 1.91.    |                   |       |
| Nagaur,   | Rajasthan,<br>Longitude   | Lotitude | -                 |       |
|           | 74.383* E<br>Thursday, 11 | 27.65° N | 37° C<br>09:26 AM | F     |