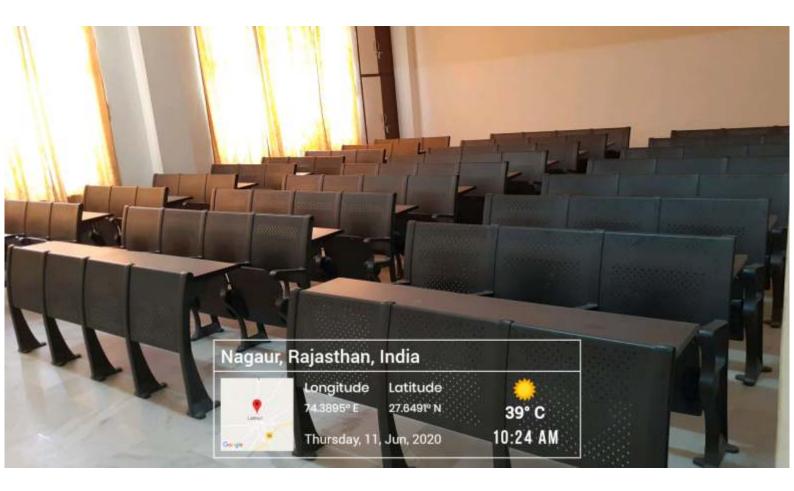

## Geo-tagged photographs classrooms and seminar halls with ICT facilities

| <br>MONTH |                           |          | atom p            | ann s |
|-----------|---------------------------|----------|-------------------|-------|
|           |                           | ander bi |                   |       |
|           |                           |          |                   | <br>- |
|           |                           | EP-      | Ť                 |       |
|           | -2 •<br>-2 •              | 1.91.    |                   |       |
| Nagaur,   | Rajasthan,<br>Longitude   | Lotitude | -                 |       |
|           | 74.383* E<br>Thursday, 11 | 27.65° N | 37° C<br>09:26 AM | F     |