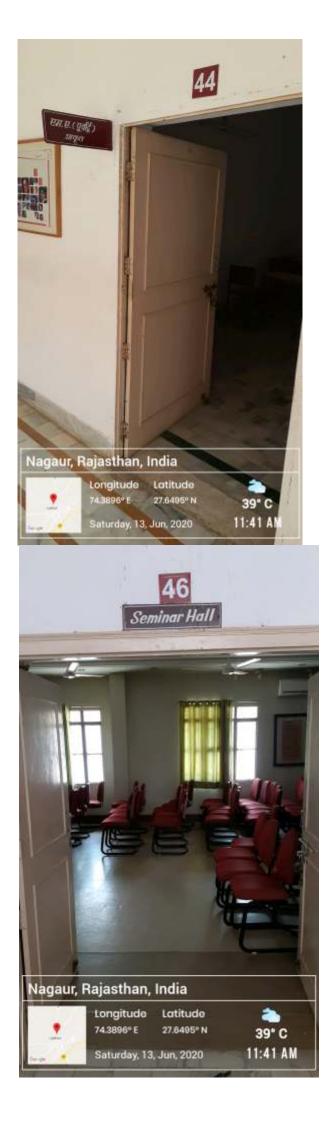

## Geo-tagged photographs classrooms and seminar halls with ICT facilities

| <br>MONTH |                           |          | atom p            | ann s |
|-----------|---------------------------|----------|-------------------|-------|
|           |                           | ander bi |                   |       |
|           |                           |          |                   | <br>- |
|           |                           | EP-      | Ť                 |       |
|           | -2 •<br>-2 •              | 1.91.    |                   |       |
| Nagaur,   | Rajasthan,<br>Longitude   | Lotitude | -                 |       |
|           | 74.383* E<br>Thursday, 11 | 27.65° N | 37° C<br>09:26 AM | F     |