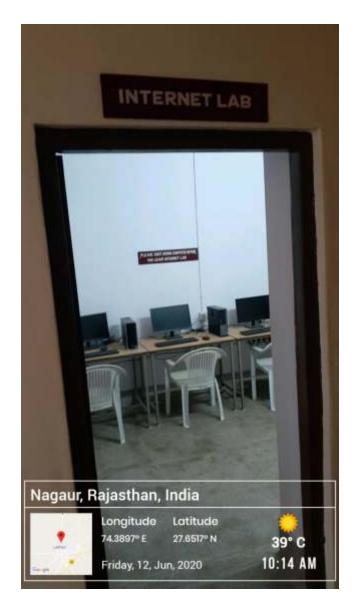

## Geo-tagged photographs classrooms and seminar halls with ICT facilities

| <br>MONTH |                           |          | atom p            | ann s |
|-----------|---------------------------|----------|-------------------|-------|
|           |                           | ander bi |                   |       |
|           |                           |          |                   | <br>- |
|           |                           | EP-      | Ť                 |       |
|           | -2 •<br>-2 •              | 1.91.    |                   |       |
| Nagaur,   | Rajasthan,<br>Longitude   | Lotitude | -                 |       |
|           | 74.383* E<br>Thursday, 11 | 27.65° N | 37° C<br>09:26 AM | F     |