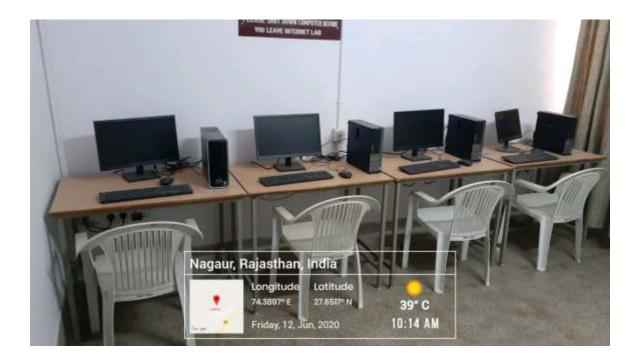

## Geo-tagged photographs classrooms and seminar halls with ICT facilities

| <br>MONTH |                           |          | atom p            | ann s |
|-----------|---------------------------|----------|-------------------|-------|
|           |                           | ander bi |                   |       |
|           |                           |          |                   | <br>- |
|           |                           | EP-      | Ť                 |       |
|           | -2 •<br>-2 •              | 1.91.    |                   |       |
| Nagaur,   | Rajasthan,<br>Longitude   | Lotitude | -                 |       |
|           | 74.383* E<br>Thursday, 11 | 27.65° N | 37° C<br>09:26 AM | F     |