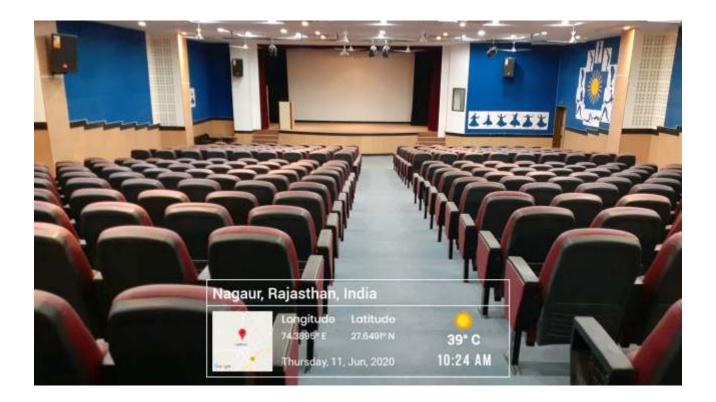

## Geo-tagged photographs classrooms and seminar halls with ICT facilities

| <br>MONTH |                           |          | atom p            | ann s |
|-----------|---------------------------|----------|-------------------|-------|
|           |                           | ander bi |                   |       |
|           |                           |          |                   | <br>- |
|           |                           | EP-      | Ť                 |       |
|           | -2 •<br>-2 •              | 1.91.    |                   |       |
| Nagaur,   | Rajasthan,<br>Longitude   | Lotitude | -                 |       |
|           | 74.383* E<br>Thursday, 11 | 27.65° N | 37° C<br>09:26 AM | F     |