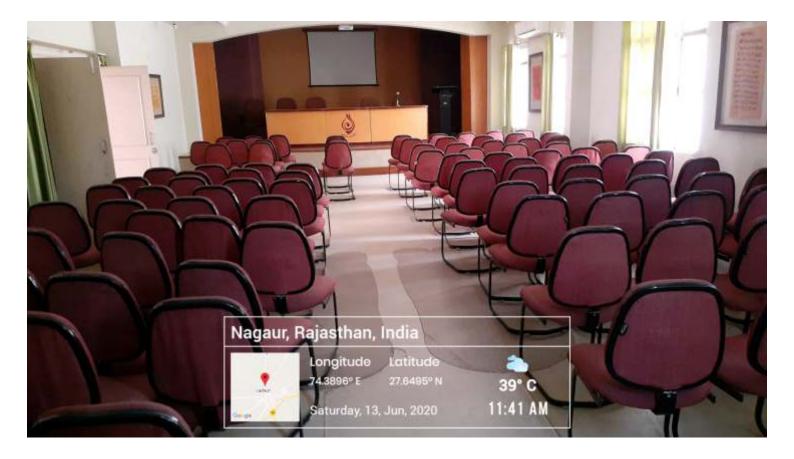

## Geo-tagged photographs classrooms and seminar halls with ICT facilities

| <br>MONTH |                           |          | atom p            | ann s |
|-----------|---------------------------|----------|-------------------|-------|
|           |                           | ander bi |                   |       |
|           |                           |          |                   | <br>- |
|           |                           | EP-      | Ť                 |       |
|           | -2 •<br>-2 •              | 1.91.    |                   |       |
| Nagaur,   | Rajasthan,<br>Longitude   | Lotitude | -                 |       |
|           | 74.383* E<br>Thursday, 11 | 27.65° N | 37° C<br>09:26 AM | F     |